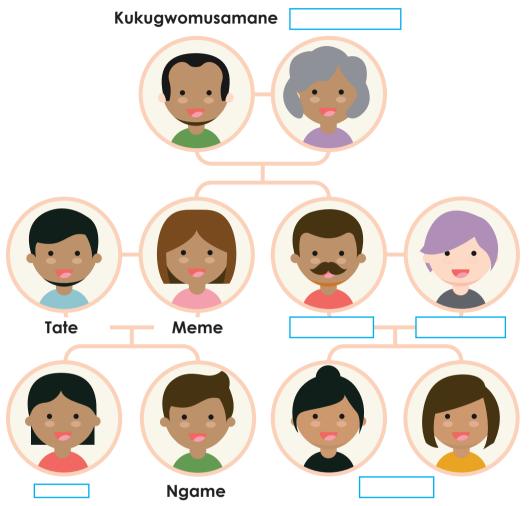

#### Aakwanezimo yandje

#### Ondondo 3 otundi yokulesha

Tse aanegumbo tu na enyanyu notu hole egumbo lyetu. Megumbo lyetu omu na ilyo iheyali yaakwenezimo. Omu na aavali, omumwamememati, omumwamemekadhona nangame. Ohatu yi kosikola. Sem naAnna oyo aatekulwa oshoka aavali yetu oye ya kuthapo omvula yaza ko sho qavali yawo yahulako. Meme iha longo. Oha kala pegumbo ta opaleke nokuteleka iikulya. Aanegumbo ayehe ohatu kwathele meme. Ngame ohandi yogo iiyaha nokuyala ombete yandie. Betty oha kwathele meme okuyala oshitafula nokuyoga. Tomi okwa ti kutya omumati oku na okulonga pondje. Ye oku hole okukwathela tate moshikunino, ashike oku hole okudhana nombwa. Nangame woo onda hala okulonga moshikunino, lilonga iidhigu okuyoga iiyaha yaanegumbo ayehe. Tate oha lesha oshifokundaneki. Meme oha kala te tu kwathele miithigilwalonga yokegumbo nokonima tse ohatu tala oladioyomuzizimba.

#### Lesha okahokololo e to yamukula omapulo nga:

- 1. Omu na iilyo ingapi maanegumbo mba?
- 2. Meme ohaaka longa peni?
- 3. Tate oha longo peni?
- 4. Oshidhigu oku yoga iiyaha yaanegumbo ayehe?
- 5. Tate oha ningi shike kongulohi?
- 6. Nyola omadhina gaatekulwa.

#### Thaneka ethano lyoye nolyaakwanezimo yoye.