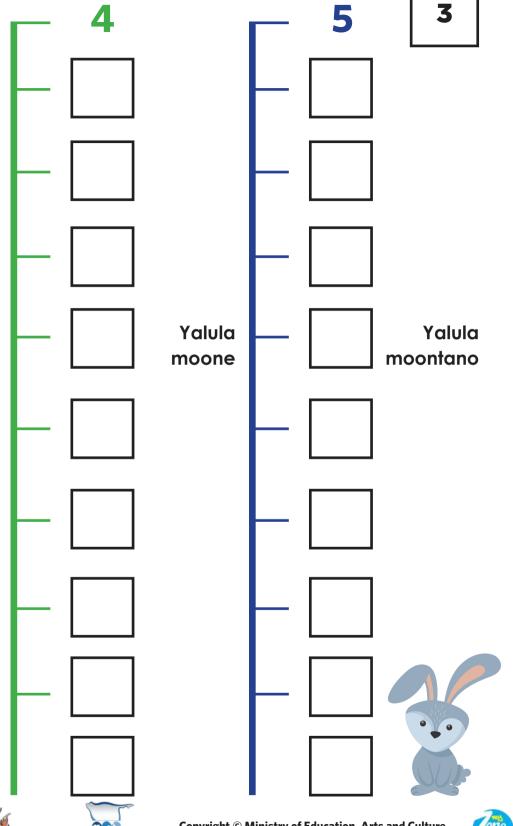

#### Okuyalula

4

#### Omwaalu Mania!

+ 10

+ 32

#### **Ekitokununo**

Ulika oonkatu okukitukununa omatumbulomwaalu.

| 1.<br>ishe | dhimbwa oku ulika omayalulo goye.  Meme okwa landa omayi ga8. Okwa pumbwa ewe omayi ga4 opo a mbake oshikuki. Ota ongitha omayi gangapi? |
|------------|------------------------------------------------------------------------------------------------------------------------------------------|
| 2.<br>ooto | Tate okuna ootaye 7. Tategona Johannes okuna<br>aye 3. Kuumwe ayehe oye na ootaye ngapi?                                                 |
| 3.         | Opena aamwayinamati ya4, naamwayinakadhona ya3 naamwayinagona ya2. lilyo ayihe kumwe yaakwanezimo ingapi ?                               |