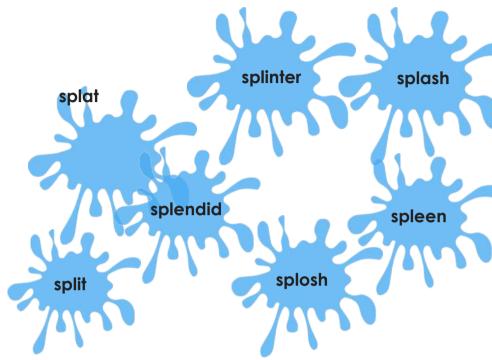

Choose 3 words from the sketch above and make your own sentences:

| 1. |                                       |
|----|---------------------------------------|
|    |                                       |
|    | · · · · · · · · · · · · · · · · · · · |
|    |                                       |
|    | <br>                                  |