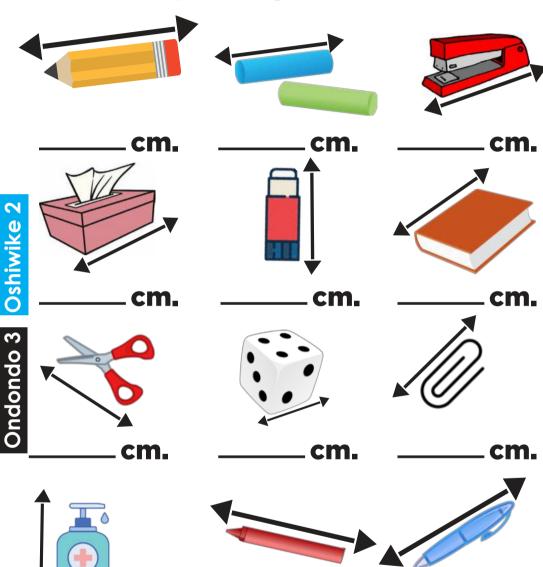

## Longitha okatenditho wu mete iinima yomongulusikola.

cm.

https://t.me/zoshyonline

Success begins with education

Parents will be able to visit the website and watch daily videos or they can subscribe to our Zoshy Telegram channel to receive daily videos. One can also download the PDF version of the book on the website. Also watch our daily show on Active Kids to watch your favourite lessons.