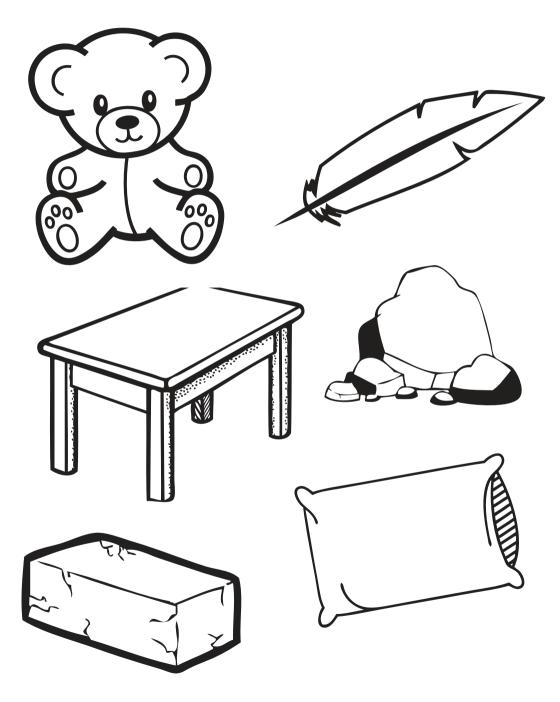

# Hard & soft/Shikukutu Shipu

1

Colour the soft objects blue and the hard objects red./Mbapeka oinima idjuu noluvala limbulau ei ipu onoluvala litilyana.

**Copyright** © **Amos Namibia.** All rights reserved. No part of this specific publication may be reproduced without prior permission.