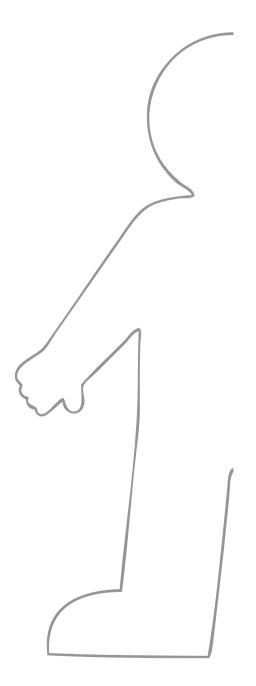

# My body/Olutu lange

Count and trace the number 2. / Valula ndee endulula onhomola 2.

Draw any two of your body parts./ Faneka ivali yomoitopolwa yolutu loye.

## Big or Small/Shakula ile Shinini

1

Look at the big and small body parts. / Tala koitopolwa yolutu yakula ndee nokwaai inini.

Draw 1 big and 2 small body parts of your choice and colour them. / Faneka oshitopolwa sholutu 1 noitopolwa yolutu ivali inini pahoololo.