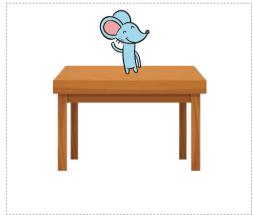

# Practice/Lideula Place the ball above and below the table./ Tula etango kombada ndee nokoshi yoshitaafula.

Put the objects that is above in a circle. / Tula mongonga oinima oyo ili kombada.

Put the objects that are below in a square. / Tula oinima oyo ili koshi mombinee.

Oshivike 4

**5** 

Circle the objects above the table with red and the objects below the table in blue. / Dingilila oinima ili kombada yoshitaafula noluvala litilyanao naai ili peelu noluvala limbulau.