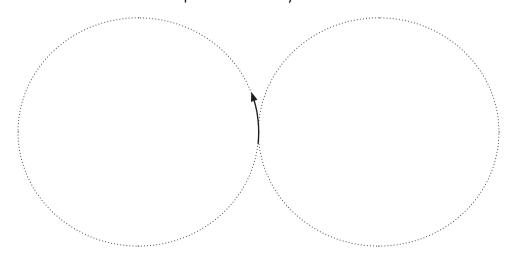

# My Body/Olutu lange

Crossing the midline. /
Okutauluka omufinda wopokati: Hetatu Omunanyalo

Play touching game. Touch the body parts on the right side with the left hand and vice versa. / Danauka Oudano wokulikum. Nokwooko kwolulyo. Kuma oitopolwa yolutu kombinga yokulyo lwoye nokwooko kwokolumosho nosho nosho.

Trace continuously with a blue crayon on the dotted lines. / Twikila to eendulula nopena imbulau yambeka moundofi.