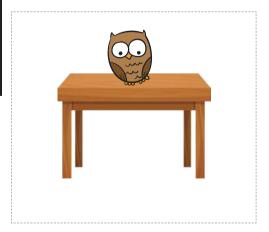

# Practice/Lideula Place the ball above and below the table./ Tula etango kombada ndee nokoshi yoshitaafula.

Put the objects that is above in a circle. / Tula mongonga oinima oyo ili kombada.

Put the objects that are below in a square. / Tula oinima oyo ili koshi mombinee.

Oshivike 4

**5** 

Circle the objects above the table with red and the objects below the table in blue. / Dingilila oinima ili kombada yoshitaafula noluvala litilyanao naai ili peelu noluvala limbulau.