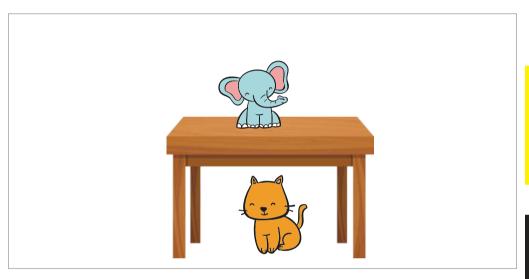

# Practice/Lideula Place the ball above and below the table./ Tula etango kombada ndee nokoshi yoshitaafula.

Put the objects that is above in a circle. / Tula mongonga oinima oyo ili kombada.

Put the objects that are below in a square. / Tula oinima oyo ili koshi mombinee.

Oshivike 4

**5** 

Circle the objects above the table with red and the objects below the table in blue. / Dingilila oinima ili kombada yoshitaafula noluvala litilyanao naai ili peelu noluvala limbulau.