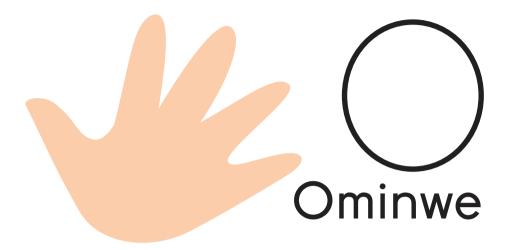

tauluka omufinda wopokati: Hetatu Omunanyalo

Play touching game. Touch the body parts on the right side with the left hand and vice versa. / Danauka Oudano wokulikum. Nokwooko kwolulyo. Kuma oitopolwa yolutu kombinga yokulyo lwoye nokwooko kwokolumosho nosho nosho.

Trace continuously with a blue crayon on the dotted lines. / Twikila to eendulula nopena imbulau yambeka moundofi.







# Hard & soft/Shikukutu Shipu

1

Colour the soft objects blue and the hard objects red./Mbapeka oinima idjuu noluvala limbulau ei ipu onoluvala litilyana.







**Copyright** © **Amos Namibia.** All rights reserved. No part of this specific publication may be reproduced without prior permission.



Colour one of the pictures in red. / Mbapeka limwe lomomafano aa noluvala litilyana.







### Ondada "O"



Faneka ominwe doye adishe mokakololo.









# My body / Olutu lange

Complete the pictures by joining the dots./Mana efano mokukwatakanifa oundofi.







may be reproduced without prior permission.

Oshivike 3

# My body/Olutu lange

Count and trace the number 2. / Valula ndee endulula onhomola 2.





Draw any two of your body parts./ Faneka ivali yomoitopolwa yolutu loye.











# My body / Olutu lange

3

Body awareness: Senses / Efiloshisho lolutu: Omaliudo

























### **English Activity**

3

Choose the sense that matches the picture / Kies die sintuie wat by die prent pas.









Draw the same amount of body parts as shown by the number./ Faneka omuvalu woitopolwa yolutu ufike ponhomola ya ulikwa pedu.

1

2

2

1

2

1





**Copyright** © **Amos Namibia