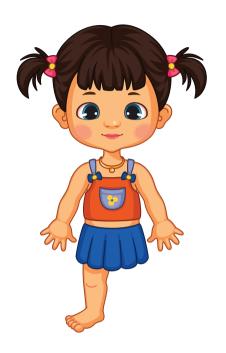

# My Body/ Olutu lange

This publication is a collaboration and joint sponsorship between The Ministry of Education, Arts and Culture and Amos Meerkat Syllabus who are supported by Hollard and FNB Namibia.

# My Body/Olutu lange

Crossing the midline. /
Okutauluka omufinda wopokati: Hetatu Omunanyalo

Play touching game. Touch the body parts on the right side with the left hand and vice versa. / Danauka Oudano wokulikum. Nokwooko kwolulyo. Kuma oitopolwa yolutu kombinga yokulyo lwoye nokwooko kwokolumosho nosho nosho.

# My body/Olutu lange

Count and trace the number 2. / Valula ndee endulula onhomola 2.

Draw any two of your body parts./ Faneka ivali yomoitopolwa yolutu loye.

# My body / Olutu lange

3

Body awareness: Senses / Efiloshisho lolutu: Omaliudo

## Big or Small/Shakula ile Shinini

1

Look at the big and small body parts. / Tala koitopolwa yolutu yakula ndee nokwaai inini.

Draw 1 big and 2 small body parts of your choice and colour them. / Faneka oshitopolwa sholutu 1 noitopolwa yolutu ivali inini pahoololo.