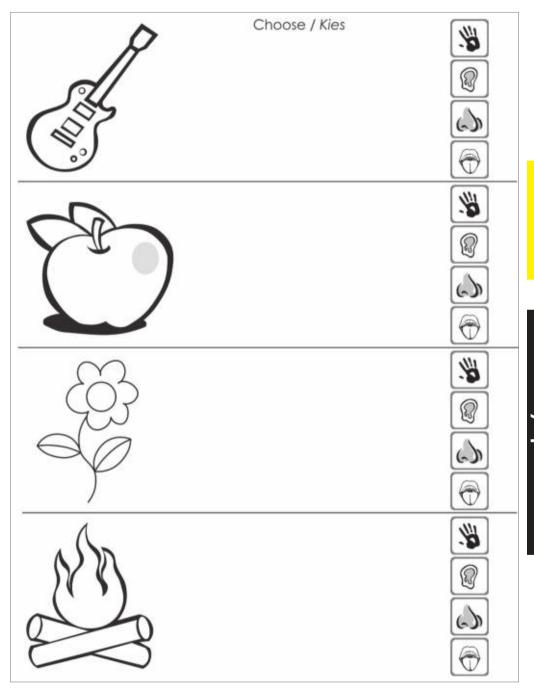

# My body / Olutu lange

3

Body awareness: Senses / Efiloshisho lolutu: Omaliudo

### **English Activity**

3

Choose the sense that matches the picture / Kies die sintuie wat by die prent pas.

Draw the same amount of body parts as shown by the number./ Faneka omuvalu woitopolwa yolutu ufike ponhomola ya ulikwa pedu.