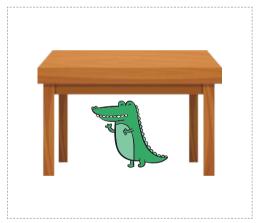

# Practice/Lideula Place the ball above and below the table./ Tula etango kombada ndee nokoshi yoshitaafula.

Put the objects that is above in a circle. / Tula mongonga oinima oyo ili kombada.

Put the objects that are below in a square. / Tula oinima oyo ili koshi mombinee.

Oshivike 4

**5** 

Circle the objects above the table with red and the objects below the table in blue. / Dingilila oinima ili kombada yoshitaafula noluvala litilyanao naai ili peelu noluvala limbulau.