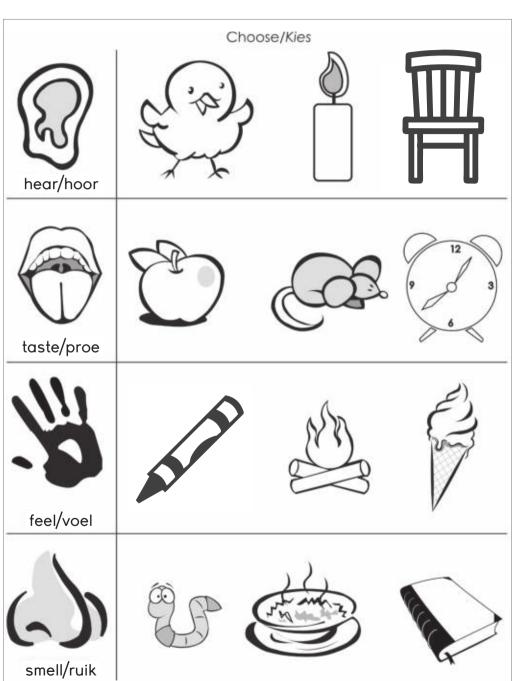

# My body / Olutu lange

3

Body awareness: Senses / Efiloshisho lolutu: Omaliudo

### **English Activity**

3

Choose the sense that matches the picture / Kies die sintuie wat by die prent pas.

Draw the same amount of body parts as shown by the number./ Faneka omuvalu woitopolwa yolutu ufike ponhomola ya ulikwa pedu.