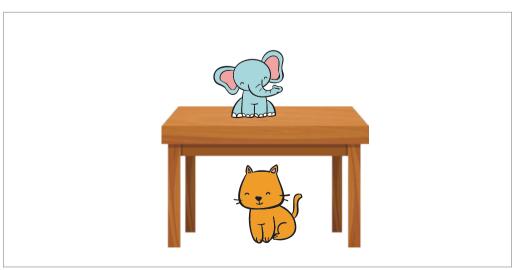

# Practice/Lideula Place the ball above and below the table./ Tula etango kombada ndee nokoshi yoshitaafula.

Put the objects that is above in a circle. / Tula mongonga oinima oyo ili kombada.

Put the objects that are below in a square. / Tula oinima oyo ili koshi mombinee.

Oshivike 4

**5** 

Circle the objects above the table with red and the objects below the table in blue. / Dingilila oinima ili kombada yoshitaafula noluvala litilyanao naai ili peelu noluvala limbulau.