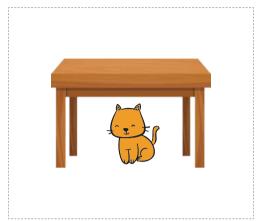

# Practice/Lideula Place the ball above and below the table./ Tula etango kombada ndee nokoshi yoshitaafula.

Put the objects that is above in a circle. / Tula mongonga oinima oyo ili kombada.

Put the objects that are below in a square. / Tula oinima oyo ili koshi mombinee.

Oshivike 4

**5** 

Circle the objects above the table with red and the objects below the table in blue. / Dingilila oinima ili kombada yoshitaafula noluvala litilyanao naai ili peelu noluvala limbulau.