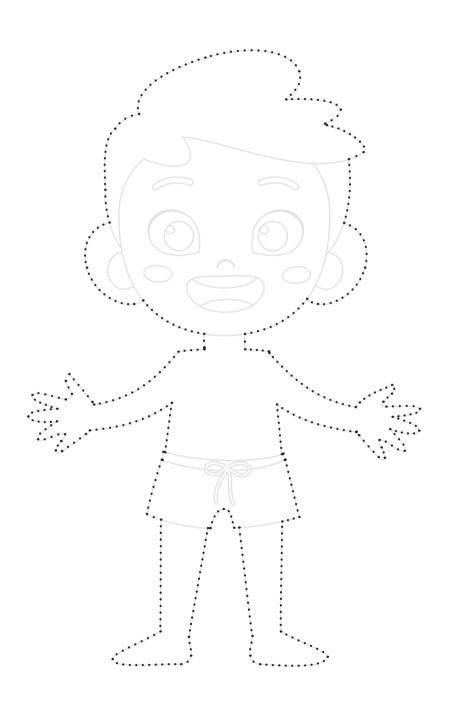

# Pre-primary: Week 3 & 4/ Ondoyopetameko: Oshivike 3 & 4

5-6 years/ 5-6 eedula

Write your name / Shanga Edina loye momufinda:

English / Oshikwanyama

Draw your face/Faneka oshipala shoye

# My Body/ Olutu lange

This publication is a collaboration and joint sponsorship between The Ministry of Education, Arts and Culture and Amos Meerkat Syllabus who are supported by Hollard and FNB Namibia.

# My Body/Olutu lange

Crossing the midline. /
Okutauluka omufinda wopokati: Hetatu Omunanyalo

Play touching game. Touch the body parts on the right side with the left hand and vice versa. / Danauka Oudano wokulikum. Nokwooko kwolulyo. Kuma oitopolwa yolutu kombinga yokulyo lwoye nokwooko kwokolumosho nosho nosho.

Trace continuously with a blue crayon on the dotted lines. / Twikila to eendulula nopena imbulau yambeka moundofi.

# My body / Olutu lange

Complete the pictures by joining the dots./Mana efano mokukwatakanifa oundofi.

may be reproduced without prior permission.

Oshivike 3