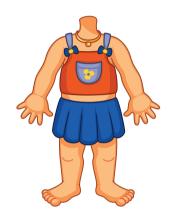

# My body / Olutu lange

Complete the pictures by joining the dots./Mana efano mokukwatakanifa oundofi.

may be reproduced without prior permission.

Oshivike 3

1

2

2

1

2

1

**Copyright** © **Amos Namibia.** All rights reserved. No part of this specific publication may be reproduced without prior permission.

Draw the other half to complete the picture. Faneka etata likwoo opo u manife efaro.

### Colour the short worms/Mbapeka einyo olo lixupi.

Draw the missing body parts/Faneka oitopolwa yolutu oyo ihe ko.

**Copyright** © **Amos Namibia.** All rights reserved. No part of this specific publication may be reproduced without prior permission.