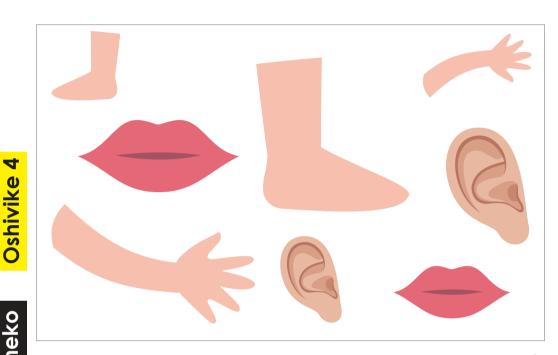

Count the body parts in each row. Write the number in the box. / Valula oitukulwa yolutu momukweyo keshe. Shanga onhomola mokakololo.

Cut out and build the puzzle. / Teta mo ndee to tungu okatumbutumbu.

### Colour the short worms/Mbapeka einyo olo lixupi.

Draw the missing body parts/Faneka oitopolwa yolutu oyo ihe ko.

**Copyright** © **Amos Namibia.** All rights reserved. No part of this specific publication may be reproduced without prior permission.