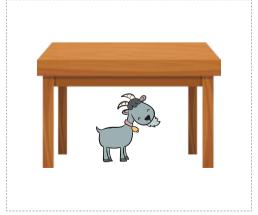

# Practice/Lideula Place the ball above and below the table./ Tula etango kombada ndee nokoshi yoshitaafula.

Put the objects that is above in a circle. / Tula mongonga oinima oyo ili kombada.

Put the objects that are below in a square. / Tula oinima oyo ili koshi mombinee.

Oshivike 4

**5** 

Circle the objects above the table with red and the objects below the table in blue. / Dingilila oinima ili kombada yoshitaafula noluvala litilyanao naai ili peelu noluvala limbulau.