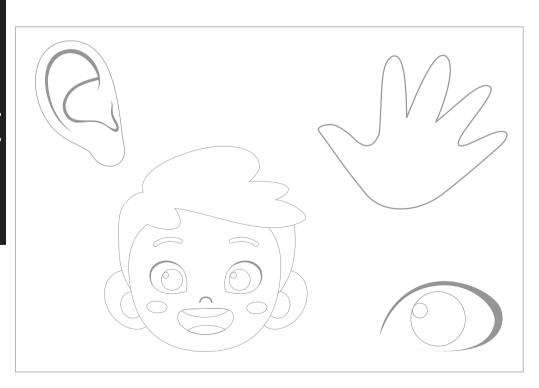

# My body / Olutu lange

3

Body awareness: Senses / Efiloshisho lolutu: Omaliudo

### **English Activity**

3

Choose the sense that matches the picture / Kies die sintuie wat by die prent pas.

Draw the same amount of body parts as shown by the number./ Faneka omuvalu woitopolwa yolutu ufike ponhomola ya ulikwa pedu.